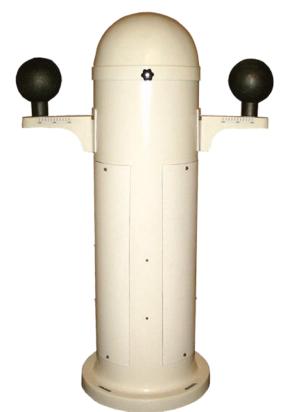

#### Art. 67100

Binnacle in fiberglass mod FF2 for magnetic compass mod. 175 for compensation A.B.C.D., electric lighting and emergency from battery. Approved Merchant Maritime Dept. in conformity with ISO Rule ISO 25862.