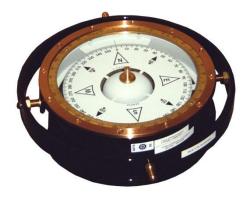

### Art. 67101

Liquid magnetic compass mod. 175 with card 175 mm. Approved Merchant Maritime Dept.) in conformity with ISO Rule ISO 25862.