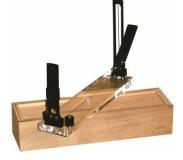

#### Art. 67105/T

Bearing finder for compass mod. 175 with articulated index arms. Approved Merchant Maritime Dept.